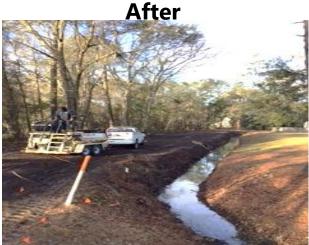

## **Narrative Description of Project:**

Project improved 450 L.F. of drainage system. Grubbed and cleared 450 L.F. of workshelf and cleaned out 450 L.F. of channel ditch. Installed (1) access pipe, (1) bleeder pipe, rip rap and hydroseeded for erosion control.