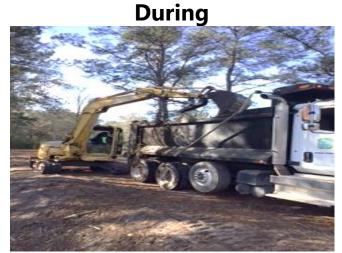

## **Narrative Description of Project:**

Project improved 450 L.F. of drainage system. Grubbed and cleared 450 L.F. of workshelf and cleaned out 450 L.F. of channel ditch. Installed (1) access pipe, (1) bleeder pipe, rip rap and hydroseeded for erosion control.