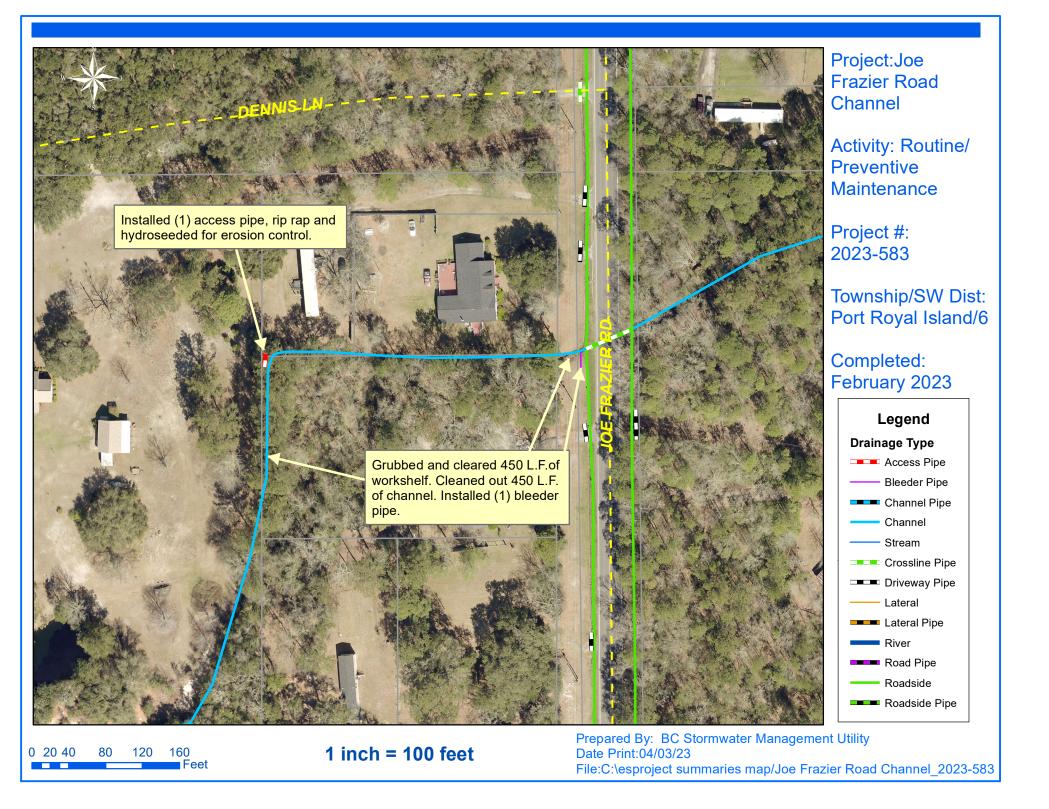

**Project Summary:** Joe Frazier Road Channel **Activity:** Routine/Preventive Maintenance

**Duration:** 12/20/2022 - 02/09/2023

## **Narrative Description of Project:**

Project improved 450 L.F. of drainage system. Grubbed and cleared 450 L.F. of workshelf and cleaned out 450 L.F. of channel ditch. Installed (1) access pipe, (1) bleeder pipe, rip rap and hydroseeded for erosion control.